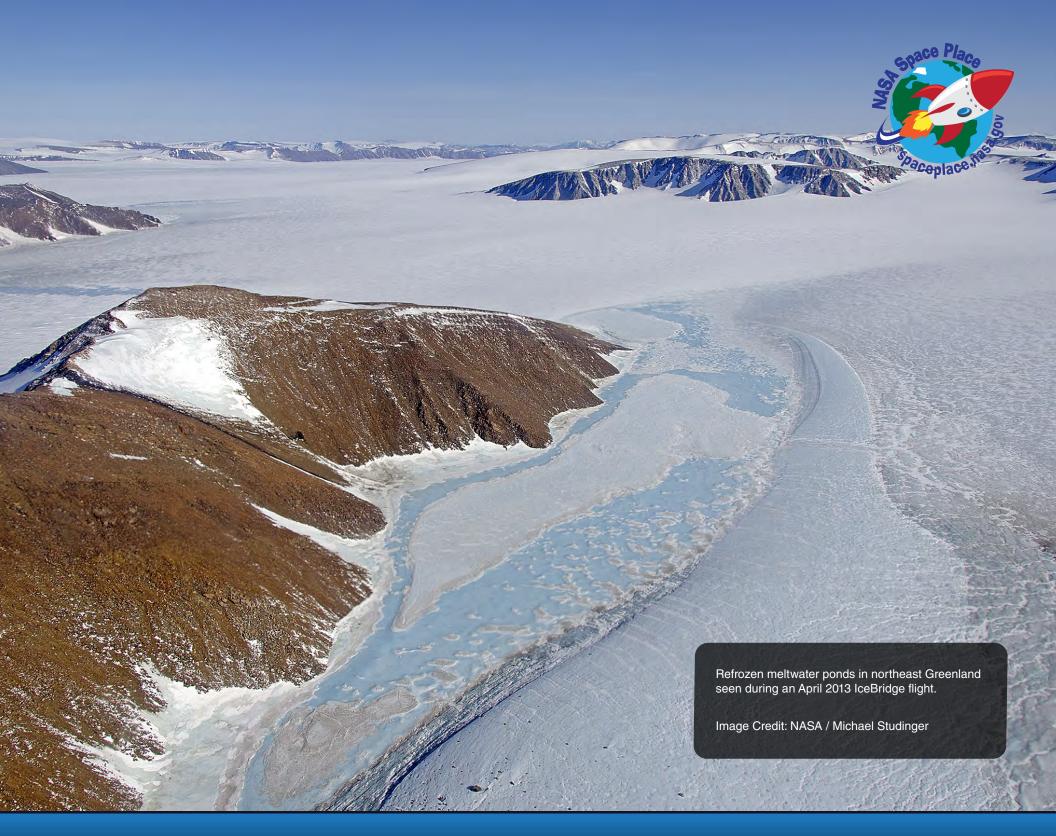

## DECEMBER 2016

## spaceplace.nasa.gov



| 11<br><b>11</b>                                                                                            | 12                                                                                                                                | 13<br>13 | 14<br>FULL MOON<br>Geminids meteor shower at<br>maximum early this morning.<br>What causes a meteor shower?<br>Meteor-shower | <sup>15</sup> 15 | 16 | 17<br>First powered flight by the<br>Wright Brothers in 1903. Did<br>their invention just come out of the<br>blue?<br>Classroom-activities/ #history |
|------------------------------------------------------------------------------------------------------------|----------------------------------------------------------------------------------------